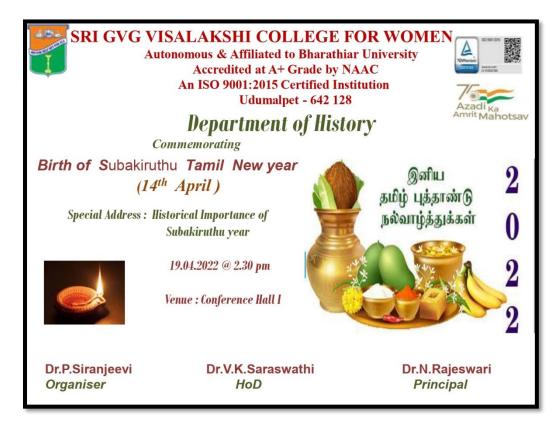

## SRI G.V.G. VISALAKSHI COLLEGE FOR WOMEN

Autonomous & Affiliated to Bharathiar University
Accredited at A<sup>+</sup> Grade by NAAC
Udumalpet – 642128, Tamil Nadu.



www.gvgvc.ac.in; principal@gvgvc.ac.in, Ph.04252-223019;Fax:04252-2233111



# **Department of History**

## Birth of Subakiruthu Tamil New Year

19.04.2022 -2.30pm

## **Invitation**



# **REPORT**

| 27